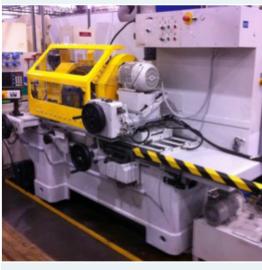

## **Refurbishment Specification**

**MTT** undertook a complete refurbishment of this machine which included the following:

- Regrinding of slideways and spindle refurbishment
- Machine stripped, degreased and repainted in full gloss acrylic paint
- Machine guarding brought up to current standards
- Hydraulic unit, coolant system and slide-way lubrication system all refurbished
- Electrical system completely redesigned to bring it up to current standards
- D.C. workhead motor with rheostat control replaced with 2Kw Servo drive and control with variable speed control and speed limitation for manual set up when guards open
- Electrical Diagrams designed and produced on current software package with full cross reference and parts list